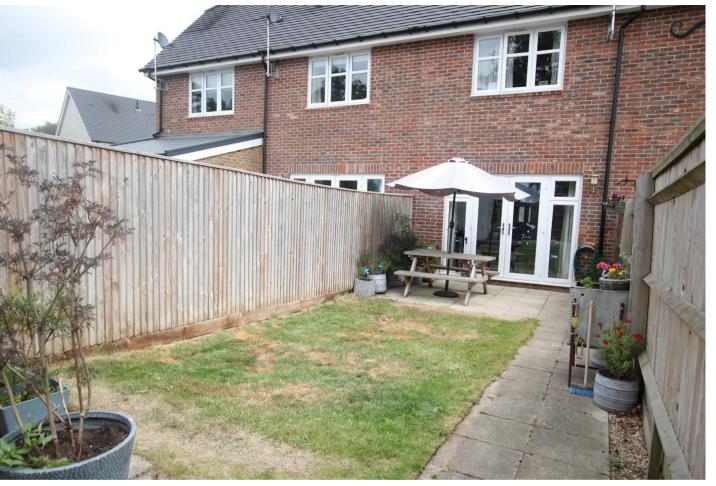

Outside, there are two allocated parking spaces and patio area for the south-west facing garden. There is also a lovely woodland walk accessed from the development perfect for dog walking.

**Tenure** Freehold