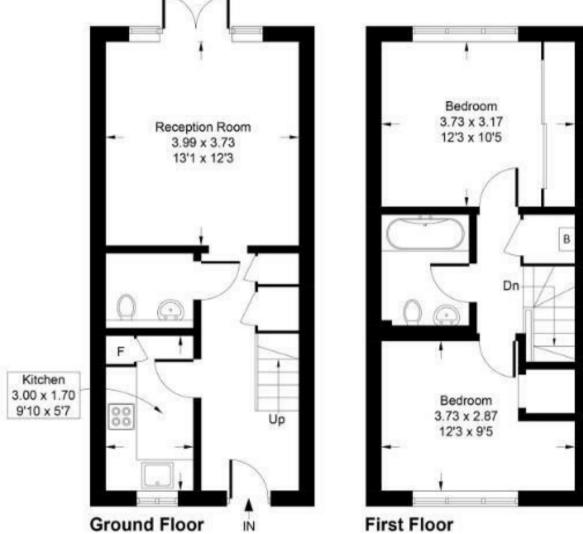

## Consort Drive, Leatherhead, Surrey, KT22

Approximate Gross Internal Area 65.6 sq m / 706 sq ft

These particulars, whilst believed to be accurate are set out as a general outline only for guidance and do not constitute any part of an offer or contract. Intending purchasers should not rely on them as statements of representation of fact, but must satisfy themselves by inspection or otherwise as to their accuracy. No person in this firms employment has the authority to make or give any representation or warranty in respect of the property.