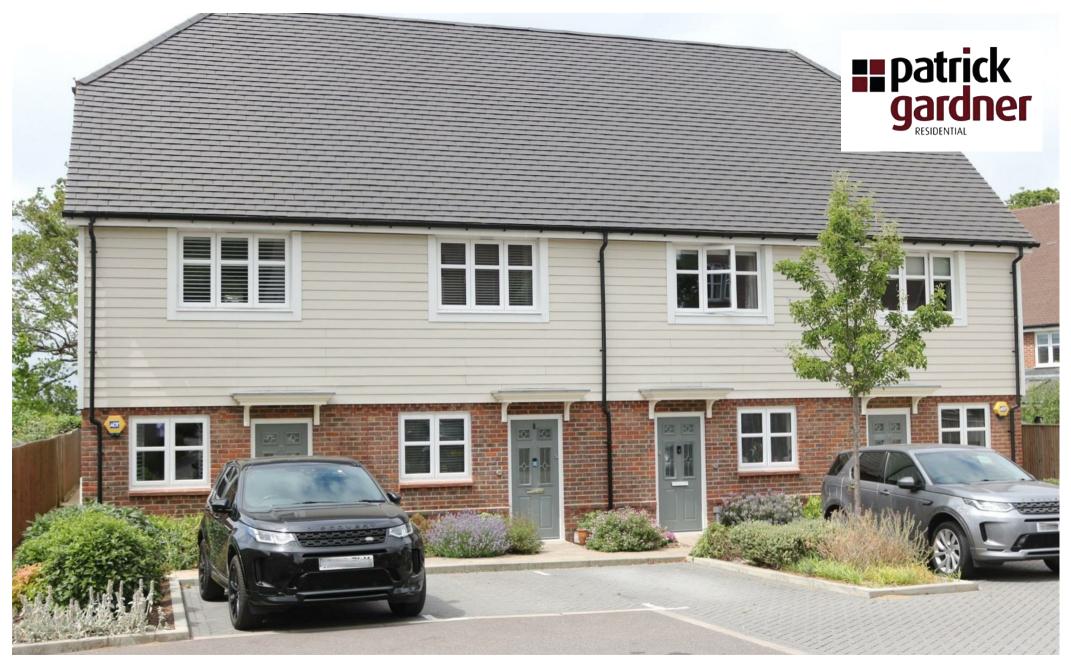

68 Consort Drive, Leatherhead, KT22 0AS

Price Guide £465,000

- 2 DOUBLE BEDROOMS
- 2 ALLOCATED PARKING SPACES
- MODERN FITTED KITCHEN
- NO CHAIN
- MODERN MID TERRACE HOUSE

- PRIVATE GARDEN
- 10 YEAR NHBC WARRANTY (EXPIRES 2030)
- DOWNSTAIRS CLOAKROOM
- LEATHERHEAD/COBHAM BOARDERS
- EXCELLENT ENERGY EFFICIENCY

## Description

This stylish luxury home built in 2020 by Berkeley Homes provides beautifully appointed accommodation whilst set in an exclusive development surrounded by mature woodland.

The house has 2 double bedrooms with a private garden and allocated parking. The ground floor comprises of a large dining/family living room with double doors opening out into the garden. The separate fitted kitchen features good quality integrated appliances including a full sized dish washer, induction hob, oven, microwave and fridge freezer. There is a family bathroom on the first floor and a sizeable cloakroom toilet downstairs.